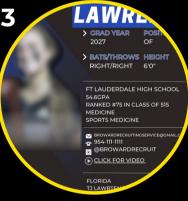

## PLAYER PROFILE

Within 7 business days you will receive: -Recruiting Resources -Information on your 30 -Player Profile Flyer

schools best fit your personal standard and interest in college choice DON'T KNOW YOUR MAJOR?